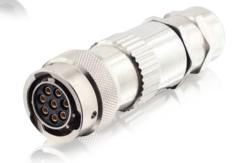

#### **UTL Series**

3 contacts #16 for power delivery 3 or 5 contacts #20 for twisted pairs + braid Push and press to release DMX, RDM and RS-485 compatible IP68/69K Blind mateable

#### UTL

4, 6 or 8 contacts 16A 500V Push and press to release coupling system IP68/69K Current Beaking Capacity (CBC function)

#### UTL

4, 6 or 8 contacts 3 contacts #16 for power delivery 3 or 5 contacts #20 for twisted pairs + braid Push and press to release DMX, RS-485 compatible IP68/69K