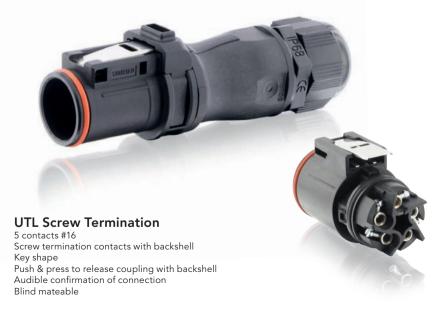

#### UTS Screw Termination

Screw termination contacts with backshell Bayonet coupling Audible confirmation of connection

#### Field installation

No specific tool required, screw contacts and field mounting backshell by clip for UTL145 or by screwing for UTL103G1.