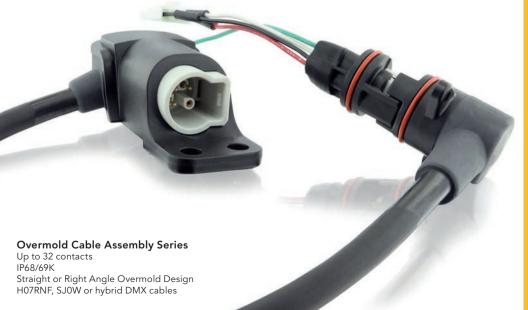

In addition, we can provide overmolded cable assemblies. We can configure both leader and jumper cable assemblies to offer our customers a turnkey solution for a quick, reliable and secure installation.

#### Complete interconnect solutions

Leader and jumper overmold cable assemblies for LED bars.

## COMPLETE INTERCONNECT SOLUTION

From T-Junction to overmold cable assemblies and connectors, SOURIAU offers a complete turnkey solution.