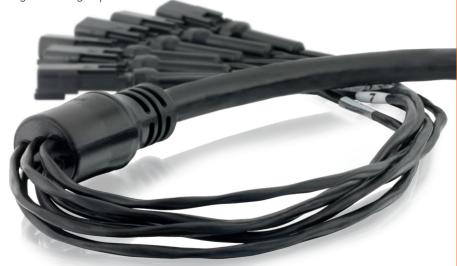

#### Complete interconnect solutions

Leader and jumper overmold cable assemblies for LED bars.

#### UTL

4, 6 or 8 contacts 3 contacts #16 for power delivery 3 or 5 contacts #20 for twisted pairs + braid Push and press to release DMX, RS-485 compatible IP68/69K

#### **Custom solutions**

Custom overmold with specific design and splitter for signal distribution.

A certification can be done for all major high speed protocols: CAT 5, 5E, 6, RS 485. In addition we are able to test the interconnect solutions according to custom vibration profile, temperature range or dedicated flexing and sealing requirements.