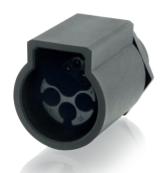

#### **UTL Series**

3 contacts #16 for power delivery 3 or 5 contacts #20 for twisted pairs + braid Push and press to release DMX, RDM and RS-485 compatible IP68/69K Blind mateable

#### UTL

4, 6 or 8 contacts 16A 500V Push and press to release coupling system IP68/69K Current Beaking Capacity (CBC function)

#### UTL

4, 6 or 8 contacts 3 contacts #16 for power delivery 3 or 5 contacts #20 for twisted pairs + braid Push and press to release DMX, RS-485 compatible IP68/69K