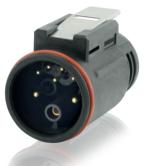

## Power delivery & control (DMX and RDM) of LED equipment

Color management system (DMX/DALI) thanks to a mixed power and signal layout in one waterproof design.

#### **UTL Series**

3 contacts #16 for power delivery 3 or 5 contacts #20 for twisted pairs + braid Push and press to release DMX, RDM and RS-485 compatible IP68/69K Blind mateable

#### UTL

4, 6 or 8 contacts 16A 500V Push and press to release coupling system IP68/69K Current Beaking Capacity (CBC function)