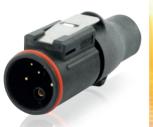

#### **UTL Series**

3 contacts #16 for power delivery 3 or 5 contacts #20 for twisted pairs + braid Push and press to release DMX, RDM and RS-485 compatible IP68/69K Blind mateable

#### UTL

4, 6 or 8 contacts 16A 500V Push and press to release coupling system IP68/69K Current Beaking Capacity (CBC function)

#### UTL

4, 6 or 8 contacts 3 contacts #16 for power delivery 3 or 5 contacts #20 for twisted pairs + braid Push and press to release DMX, RS-485 compatible IP68/69K