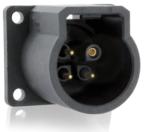

#### Outdoor waterproof lighting

Adapted solution for underwater lighting application.

UTS Hi Seal 2 to 32 contacts -40°C to 105°C IP68/69K including unmated conditions

**UTS Standard** 

3 to 32 contacts -40°C to 105°C

IP68/69K mated with standard contacts

#### UTS Screw Termination

Screw termination contacts with backshell Bayonet coupling Audible confirmation of connection