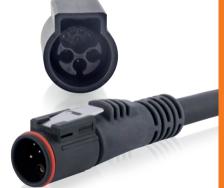

## Power delivery & control (DMX and RDM) of LED equipment

Color management system (DMX/DALI) thanks to a mixed power and signal layout in one waterproof design.

#### **UTL Series**

3 contacts #16 for power delivery 3 or 5 contacts #20 for twisted pairs + braid Push and press to release DMX, RDM and RS-485 compatible IP68/69K Blind mateable

#### UTL

4, 6 or 8 contacts 16A 500V Push and press to release coupling system IP68/69K Current Beaking Capacity (CBC function)