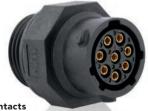

#### **UTL Series**

3 contacts #16 for power delivery 3 or 5 contacts #20 for twisted pairs + braid Push and press to release DMX, RDM and RS-485 compatible IP68/69K Blind mateable

#### UTL

4, 6 or 8 contacts 16A 500V Push and press to release coupling system IP68/69K Current Beaking Capacity (CBC function)

#### UTL

4, 6 or 8 contacts 3 contacts #16 for power delivery 3 or 5 contacts #20 for twisted pairs + braid Push and press to release DMX, RS-485 compatible IP68/69K