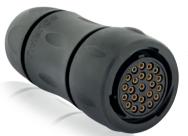

#### **Entertainment solutions**

Ruggedized solutions for stage lighting, dimmers, audio and consoles.

UTS From 2 to 32 contacts -40°C to 105°C IP68/69K

#### UT0

3 to 61 contacts #16 -40°C to 105°C IP68/69K

#### UTL 4 to 8 contacts -40°C to 105°C IP68/69K