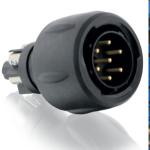

#### UTL

4 to 8 contacts #20, 16 UL 1977 & IEC 61984 compliant Current Breaking Capacity (CBC function) F1 material according to UL 746C