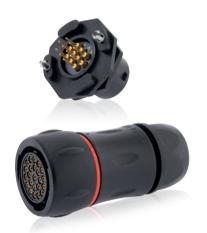

#### UTL

4, 6 or 8 contacts 16A 500V Push and press to release coupling system IP68/69K Current Beaking Capacity (CBC function)

#### UTL

4 to 8 contacts #20, 16 UL 1977 & IEC 61984 compliant Current Breaking Capacity (CBC function) F1 material according to UL 746C