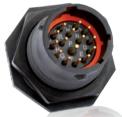

#### UT0

3 to 61 contacts #16 -40°C to 105°C IP68/69K

# IL & IEC STANDARDS

#### **UL & IEC standards**

Compliance with IEC 60598, IEC 61984 and UL 1598, UL 61984.