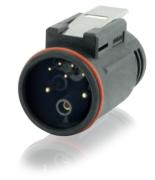

#### **UTL Series**

3 contacts #16 for power delivery 3 or 5 contacts #20 for twisted pairs + braid Push and press to release DMX, RDM and RS-485 compatible IP68/69K Blind mateable

#### UTL

4, 6 or 8 contacts 16A 500V Push and press to release coupling system IP68/69K Current Beaking Capacity (CBC function)

#### UTL

4, 6 or 8 contacts 3 contacts #16 for power delivery 3 or 5 contacts #20 for twisted pairs + braid Push and press to release DMX, RS-485 compatible IP68/69K